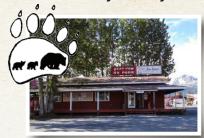

## **Bear Paw RV Park**

101 N. Harbor Dr. • Valdez, AK 99686 www.bearpawrvpark.com bearpaw@valdezak.net Phone: 907-835-2530

Located across the street from boat harbor. Walk to cruise, dine or shop. Sites have full hook-ups, cable tv and wi-fi. Showers and coin operated laundry facilities available for guests. This offer not applicable to adult park.