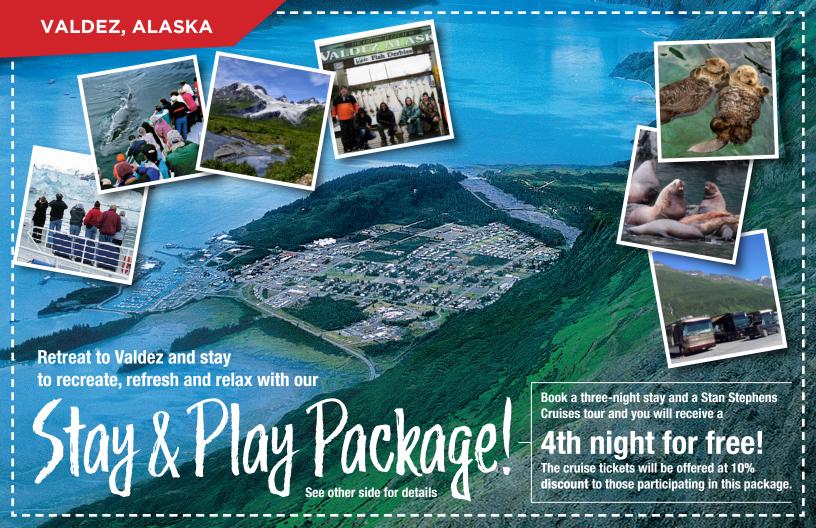

## Valdez, Alaska Stay and Play Package

4th Night FREE with the purchase of three weekday nights at participating RV Parks and a Stan Stephens Cruises tour.

Please contact Eagle's Rest RV Park or Bear Paw RV Park to book this special.

Which Stan Stephens Glacier & Wildlife Cruise is best for you?

Tour descriptions, rates and schedules can be found on line at **www.stephenscruises.com** or you can ask your preferred RV park for advice.

Package details: Valid for Sunday or Monday check-ins. Stan Stephens Cruise is offered at at 10% discount. RV site space must be paid in full at the time of booking.

No refunds with in 7 days of the first night stay. This offer cannot be combined with other specials or discounts.