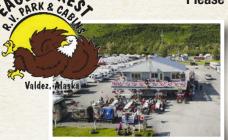

## **Eagle's Rest RV Park**

139 E Pioneer Drive • Valdez, AK 99686 www.eaglesrestrv.com info@eaglesrestrv.com Ph: 907-835-2373 or 800-553-7275

Eagles Rest RV Park is located in downtown Valdez, close to harbor, shopping and tours. 190 RV sites, 19 Rental Cabins, 5 Glamping tents and tent area. Two buildings each with showers and laundry. Fish cleaning table and walk-in freezer available in August.